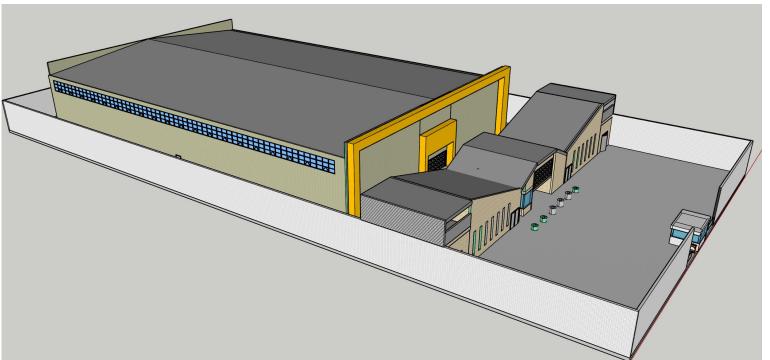

ahel Gold Mining Areas and Percantage of Facilities

| Facility                          | Area<br>( m² ) | % to<br>Total Area | Legend |
|-----------------------------------|----------------|--------------------|--------|
| Plant                             | 2800           | 56 %               |        |
| Security/Patrol Drive way         | 1200           | 24 %               |        |
| Logistic Security System Building | 200            | 5 %                |        |
| Showroom                          | 120            | 2,4 %              |        |
| Parking (Visiters+Security)       | 600            | 12 %               |        |
| Entrance Security                 | 80             | 0,6 %              |        |

Total: 5.000 m<sup>2</sup>



**Preliminary Outside Views** 









# 46 % 1.5 % 1.5 % 8 %

# **Sahel Gold Mining**

# **Areas and Percantage of Plant**

| Facility                             | Area<br>( m² )  | % to<br>Total Area | Legend |
|--------------------------------------|-----------------|--------------------|--------|
| Gold Processing                      | 1268            | 46 %               |        |
| Jewelry Production                   | 486             | 17 %               |        |
| Mining Analysis Plant                | 256             | 9 %                |        |
| Gold-Jewelry Vault                   | 82<br>(18+14)   | 3 %                |        |
| Security room/Corridors              | 78<br>(9+69)    | 3%                 |        |
| Locker rooms+WC+Air shower           | 56<br>(30+24+2) | 2 %                |