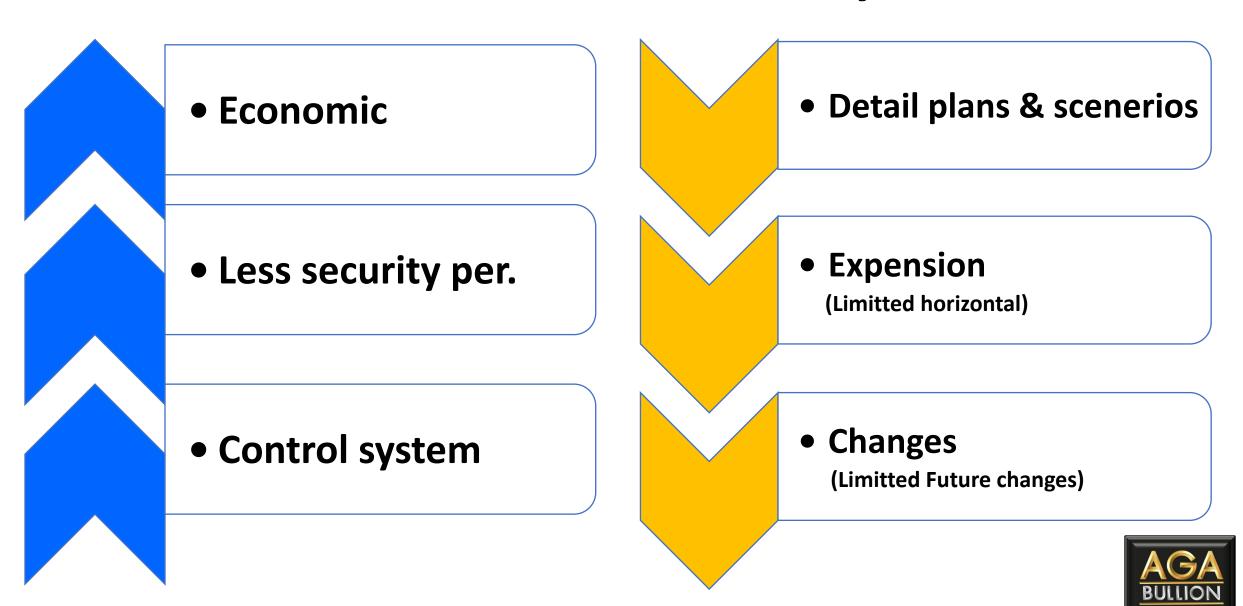

# Sahel Gold Mining Gold Processing Project

# Outline of the new draft layout





#### Non-existent facilities:

- Underground facilities
- ☐ Heliport
- ☐ Guesthouse
- ☐ Watchtower

#### **Combined facilities:**

- Entrance
- Mining Analyses and Mining Exploration

#### **Building Security System:**

- ☐ From center to outside security system
- ☐ Logical Access control







# **Pros and Cons of the System**





# Sahel Gold Mining Areas and Percantage of Facilities

| Facility                          | Area<br>( m² ) | % to<br>Total Area | Legend |
|-----------------------------------|----------------|--------------------|--------|
| Plant                             | 2800           | 56 %               |        |
| Security/Patrol Drive way         | 1200           | 24 %               |        |
| Logistic Security System Building | 200            | 5 %                |        |
| Showroom                          | 120            | 2,4 %              |        |
| Parking (Visiters+Security)       | 600            | 12 %               |        |
| Entrance Security                 | 80             | 0,6 %              |        |

Total: 5.000 m<sup>2</sup>



**Preliminary Outside Views**