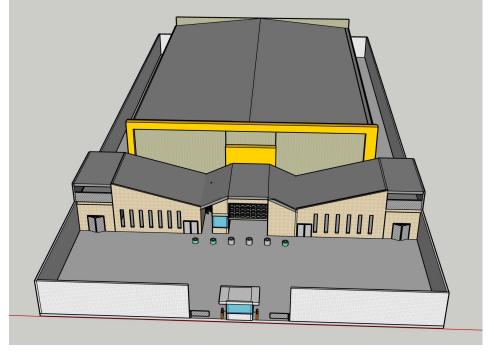

# Sahel Gold Mining Areas and Percantage of Facilities

| Facility                          | Area<br>( m² ) | % to<br>Total Area | Legend |
|-----------------------------------|----------------|--------------------|--------|
| Plant                             | 2800           | 56 %               |        |
| Security/Patrol Drive way         | 1200           | 24 %               |        |
| Logistic Security System Building | 200            | 5 %                |        |
| Showroom                          | 120            | 2,4 %              |        |
| Parking (Visiters+Security)       | 600            | 12 %               |        |
| Entrance Security                 | 80             | 0,6 %              |        |

Total: 5.000 m<sup>2</sup>



**Preliminary Outside Views** 









# 46 % 1.5 % 1.5 % 8 %

# **Sahel Gold Mining**

# **Areas and Percantage of Plant**

| Facility                             | Area<br>( m² )  | % to<br>Total Area | Legend |
|--------------------------------------|-----------------|--------------------|--------|
| Gold Processing                      | 1268            | 46 %               |        |
| Jewelry Production                   | 486             | 17 %               |        |
| Mining Analysis Plant                | 256             | 9 %                |        |
| Gold-Jewelry Vault                   | 82<br>(18+14)   | 3 %                |        |
| Security room/Corridors              | 78<br>(9+69)    | 3%                 |        |
| Locker rooms+WC+Air shower           | 56<br>(30+24+2) | 2 %                |