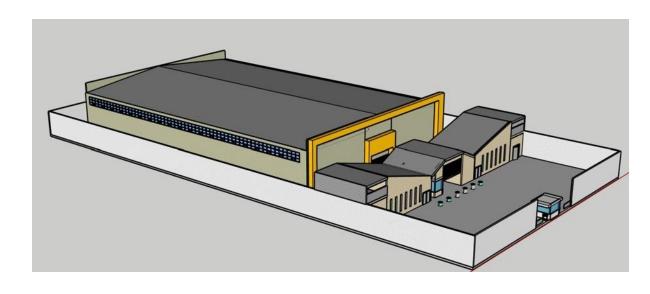

Total: 2.800 m<sup>2</sup>

**Preliminary Inside Views** 

Gold Vault : 18 m² (Net) Jewelry Vault : 14 m² (Net)