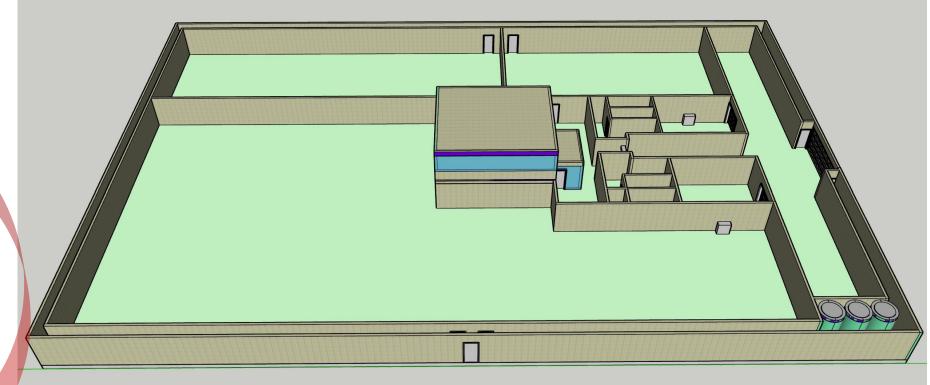

Total: 2.800 m<sup>2</sup>

**Preliminary Inside Views** 

Gold Vault : 18 m² (Net) Jewelry Vault : 14 m² (Net)

## **Referance of Movings in Security System**