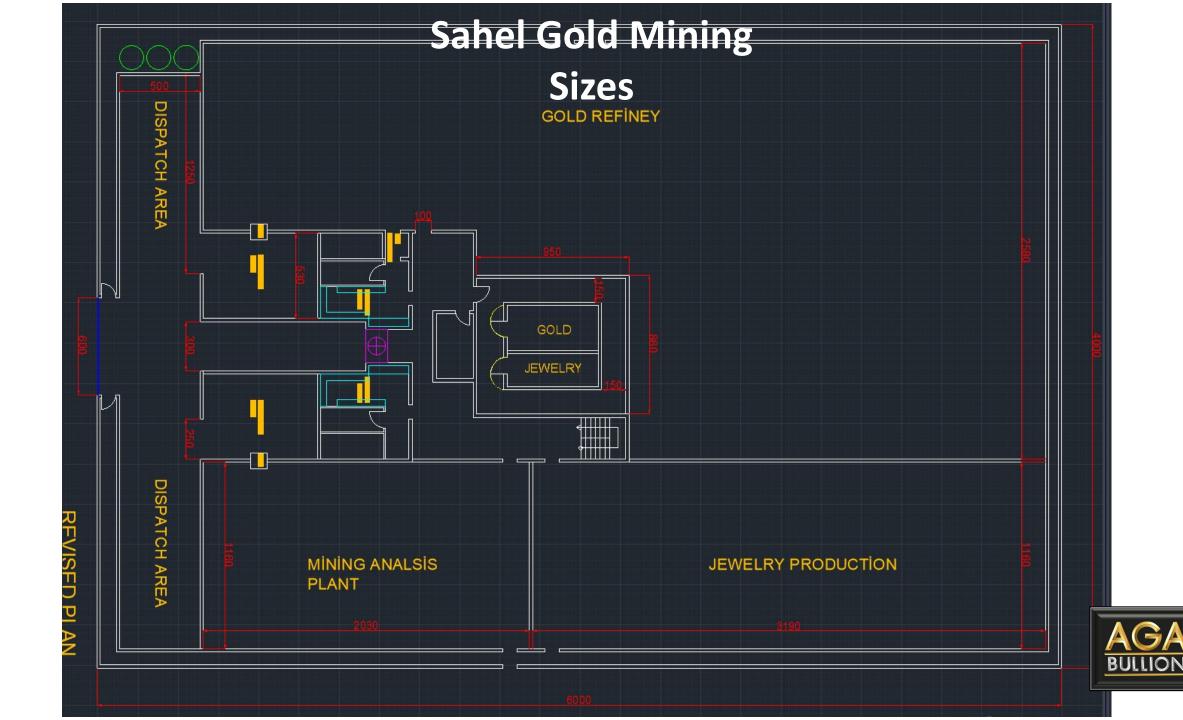

# **Areas and Percantage of Plant**

| Facility                             | Area<br>( m² )  | % to<br>Total Area | Legend |
|--------------------------------------|-----------------|--------------------|--------|
| Gold Processing                      | 1268            | 46 %               |        |
| Jewelry Production                   | 486             | 17 %               |        |
| Mining Analysis Plant                | 256             | 9 %                |        |
| Gold-Jewelry Vault                   | 82<br>(18+14)   | 3 %                |        |
| Security room/Corridors              | 78<br>(9+69)    | 3%                 |        |
| Locker rooms+WC+Air shower           | 56<br>(30+24+2) | 2 %                |        |
| Transfer Area<br>(Gold+Anaklysis)    | 86<br>(43+43)   | 3 %                |        |
| Dispatch Area                        | 228             | 8 %                |        |
| Chemical tanks and ballast corridors | 260<br>43+217   | 9 %                |        |

Total: 2.800 m<sup>2</sup>

**Preliminary Inside Views** 

Gold Vault : 18 m² (Net) Jewelry Vault : 14 m² (Net)