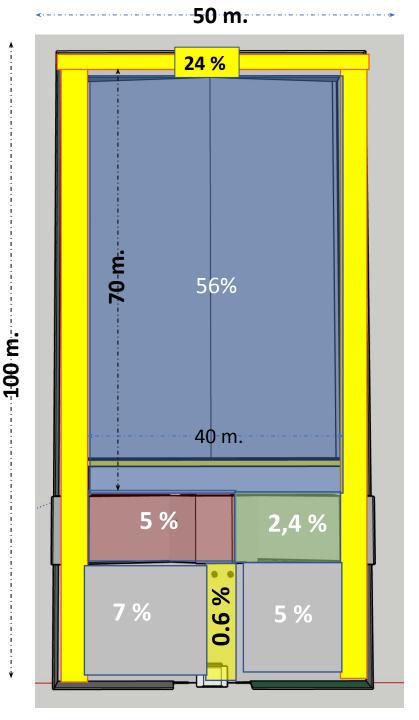

# Sahel Gold Mining Areas and Percantage of Facilities

| Facility                          | Area<br>( m² ) | % to<br>Total Area | Legend |
|-----------------------------------|----------------|--------------------|--------|
| Plant                             | 2800           | 56 %               |        |
| Security/Patrol Drive way         | 1200           | 24 %               |        |
| Logistic Security System Building | 200            | 5 %                |        |
| Showroom                          | 120            | 2,4 %              |        |
| Parking (Visiters+Security)       | 600            | 12 %               |        |
| Entrance Security                 | 80             | 0,6 %              |        |

Total: 5.000 m<sup>2</sup>

**Preliminary Outside Views** 