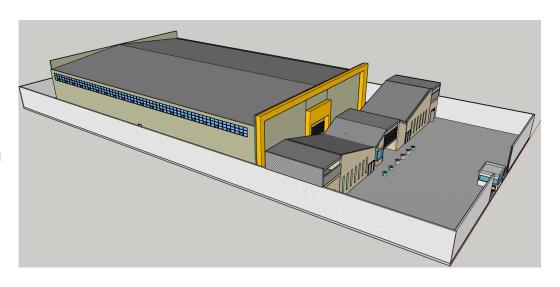

# Sahel Gold Mining Areas and Percantage of Facilities

| Facility                          | Area<br>( m² ) | % to<br>Total Area | Legend |
|-----------------------------------|----------------|--------------------|--------|
| Plant                             | 2800           | 56 %               |        |
| Security/Patrol Drive way         | 1200           | 24 %               |        |
| Logistic Security System Building | 200            | 5 %                |        |
| Showroom                          | 120            | 2,4 %              |        |
| Parking (Visiters+Security)       | 600            | 12 %               |        |
| Entrance Security                 | 80             | 0,6 %              |        |

Total: 5.000 m<sup>2</sup>

**Preliminary Outside Views** 