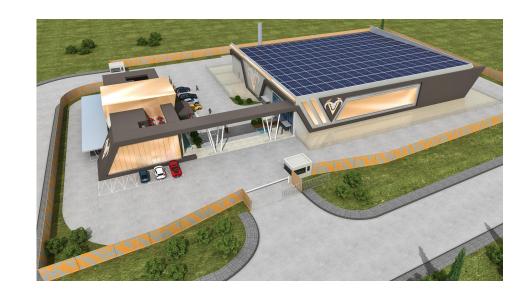

# Sahel Gold Mining Gold Processing Project

# Outline of the new draft layout





#### Non-existent facilities:

- Underground facilities
- ☐ Heliport
- ☐ Guesthouse
- ☐ Watchtower

#### **Combined facilities:**

- Entrance
- Mining Analyses and Mining Exploration

#### **Building Security System:**

- ☐ From center to outside security system
- ☐ Logical Access control







# **Pros and Cons of the System**





# Sahel Gold Mining Areas and Percantage of Facilities

| Facility                          | Area<br>( m² ) | % to<br>Total Area | Legend |
|-----------------------------------|----------------|--------------------|--------|
| Plant                             | 2800           | 56 %               |        |
| Security/Patrol Drive way         | 1200           | 24 %               |        |
| Logistic Security System Building | 200            | 5 %