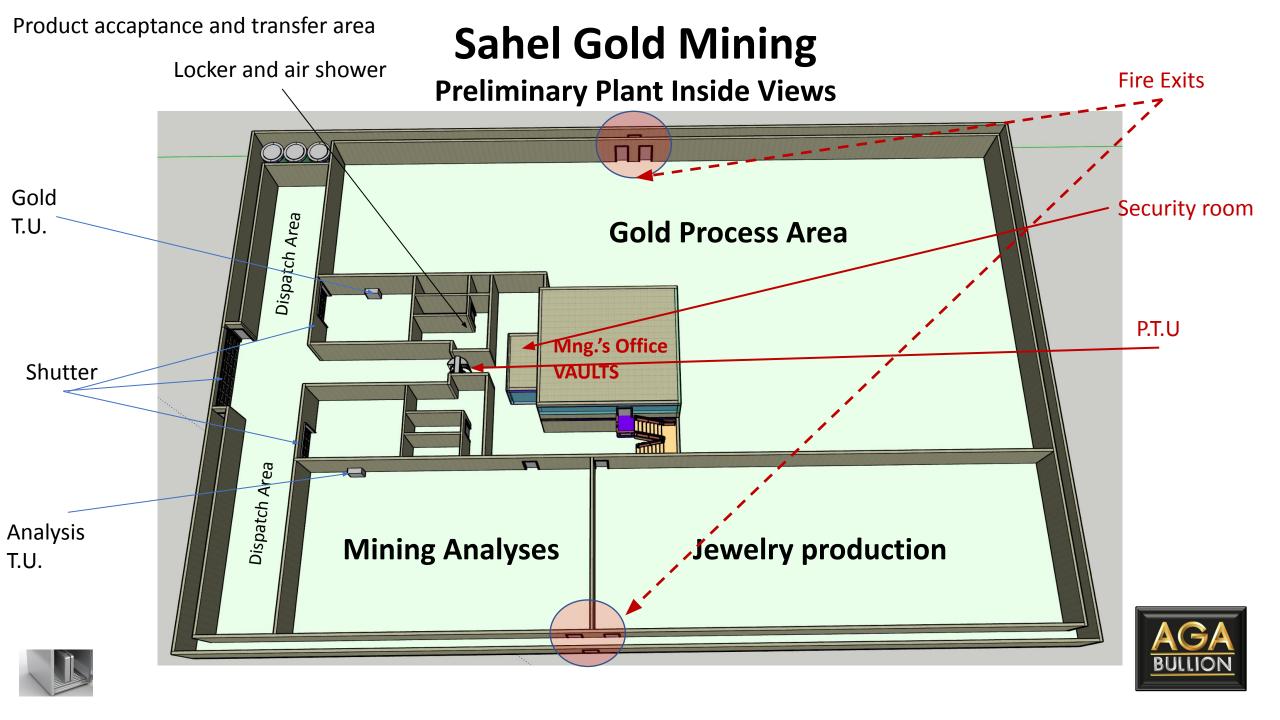

Total: 2.800 m<sup>2</sup>

**Preliminary Inside Views** 

Gold Vault : 18 m² (Net) Jewelry Vault : 14 m² (Net)

## **Referance of Movings in Security System**